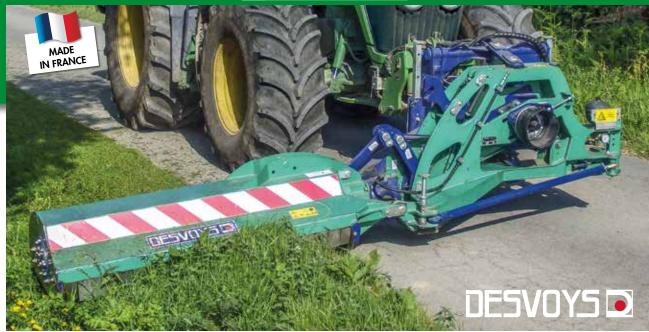

## **KEY POINTS**

- 4-row rotor equipped with B1 heavyweight hammers
- Pushed or pulled removable hitch with offset
- Oversize chassis with wear bushes
- Safety system in case of front impact with automatic recoil by accumulator
- Rotor-gearbox connexion with elastic coupling
- Reinforced roller with removable sealed end caps

## **SPECIFICATIONS**

| WORKING WIDTH               |       | 1.60                                                                                             | 1.80 | 2.00   | 2.20 |
|-----------------------------|-------|--------------------------------------------------------------------------------------------------|------|--------|------|
| PTO speed                   | (rpm) | 1000                                                                                             |      |        |      |
| Number of belts             |       | 1 Multi-strand - 5 grooves                                                                       |      |        |      |
| Tractor power rating        | (hp)  | 70-180                                                                                           |      | 90-180 |      |
| Coupling Cat. 2             |       | Clevis hitch - With parallelogram offset                                                         |      |        |      |
| Linear speed                | (m/s) | 46                                                                                               |      |        |      |
| Number of hammer cutters    | (B1)  | 20                                                                                               |      | 22     | 24   |
| Counter-cutter              |       | Welded bar                                                                                       |      |        |      |
| Cutting height              | (mm)  | 25 to 125                                                                                        |      |        |      |
| Adjustable terrain tracking |       | Roller Ø 168 with removable sealed end covers - Pair of skids with bolt-on base plate in HARDOX* |      |        |      |
| Rear cover                  |       | Closed housing                                                                                   |      |        |      |
| Weight                      | (kg)  | 1250                                                                                             | 1290 | 1330   | 1370 |