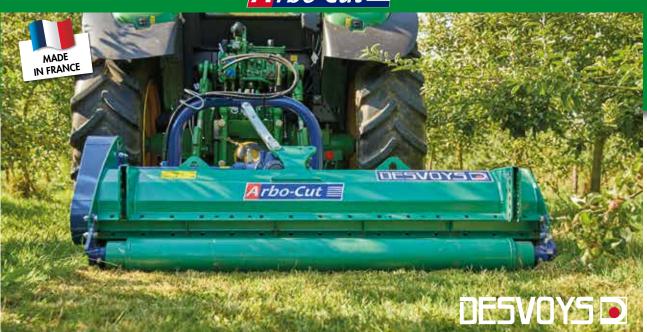

## Arbo-Cut 🗮

## **KEY POINTS**

- 4-row rotor equipped with heavyweight B1 hammers
- Wide front opening
- Closed housing with optimised profile and 3 counter-cutters
- Olevis hitch with hydraulic offset
- Roller with removable sealed end caps, with height adjustment