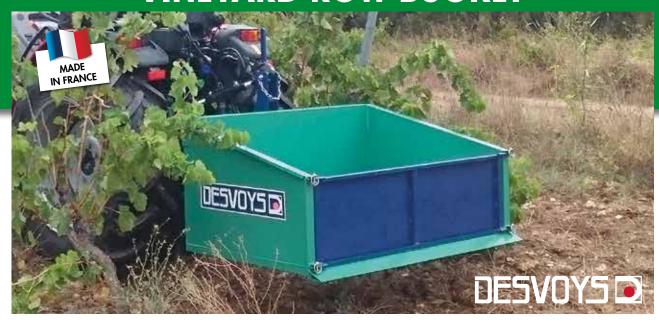

## **VINEYARD ROW BUCKET**

## **KEY POINTS**

- One-piece mechanically-welded body
- Thick chassis
- Ocategory 1, 3-point hitch on pins or perforated drawbar as standard
- Welded scraper blade
- Optional double-opening door

## **SPECIFICATIONS**

| Int. width | Series        |     | erall<br>idth | Depth  | Height of<br>back plate | Volume<br>m³ | Working<br>loads | Weight |
|------------|---------------|-----|---------------|--------|-------------------------|--------------|------------------|--------|
| 1.32 m     | Vineyard rows | 1.4 | 11 m          | 0.85 m | 0.60 m                  | 0.560 m³     | 600 kg           | 118 kg |