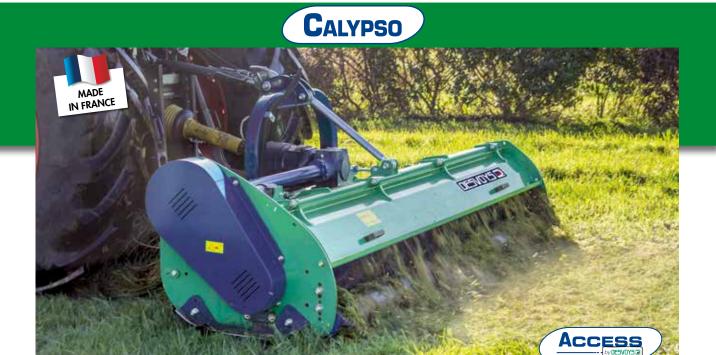

## **KEY POINTS**

- High level standard equipment
- Mobile cover for easier maintenance
- Suitable for medium-power tractors with optimised working widths
- Roller with removable sealed end caps and double bearing
- Hammer cutters for ACCESS type B2 range

## **SPECIFICATIONS**

| WORKING WIDTH                 | 2.20                                                                     | 2.50 | 2.80 | 3.00 |
|-------------------------------|--------------------------------------------------------------------------|------|------|------|
| PTO speed (rpm)               | 540                                                                      |      |      |      |
| Number of belts               | 4                                                                        |      |      |      |
| Tractor power rating (hp)     | 60 - 120                                                                 |      |      |      |
| Coupling                      | Hydraulic offset on slide (500 mm travel)                                |      |      |      |
| Coupling category             | Cat. 2 clevis hitch                                                      |      |      |      |
| Linear speed (m/s)            | 42                                                                       |      |      |      |
| Number of hammer cutters (B2) | 20                                                                       |      | 24   |      |
| Counter-cutters               | Upper and lower, smooth                                                  |      |      |      |
| Adjustable terrain tracking   | Ø 168 mm roller with removable sealed end covers - Pair of bolt-on skids |      |      |      |
| Weight (kg)                   | 770                                                                      | 800  | 850  | 900  |