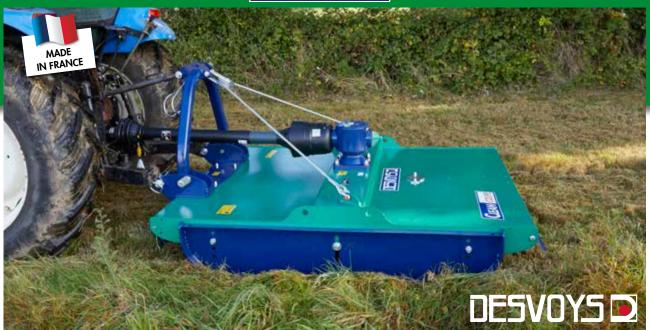

## **KEY POINTS**

- Square bent-tube hitch mounted onto fixed clevises with offset
- Description Box mounted onto cross-bar
- Rotor equipped with 3 blades and fins coupled to 2 counter-cutters
- Reinforced housing
- Adjustable cutting height via pair of skids

## **SPECIFICATIONS**

| WORKING WIDTH               | (M)   | 1.80                                      | 1.80   | 2.00   |
|-----------------------------|-------|-------------------------------------------|--------|--------|
| PTO speed                   | (rpm) | 540                                       |        |        |
| Tractor power rating        | (hp)  | 70-95                                     | 80-130 | 80-130 |
| Coupling Cat. 2             |       | Clevis hitch- Centred or offset by 200 mm |        |        |
| Rotor                       |       | 3-cutter disc                             |        |        |
| Adjustable terrain tracking |       | Pair of bolt-on skids                     |        |        |
| Cutting height              | (mm)  | 60-110-160-210                            |        |        |
| Weight                      | (kg)  | 630                                       | 690    | 730    |