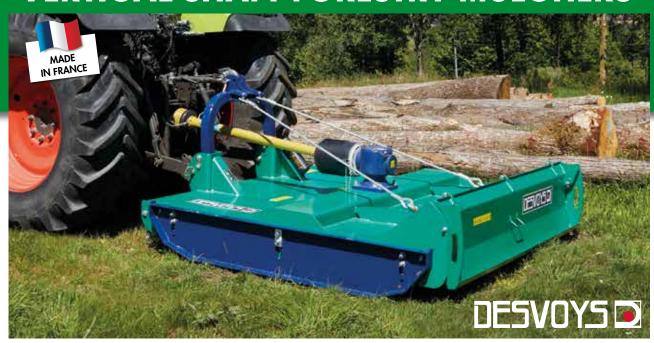

## **VERTICAL SHAFT FORESTRY MULCHERS**

## **KEY POINTS**

- Casing mounted onto a cross-bar and housing equipped with many reinforcements
- High-power gearbox and safety device with friction clutch
- Double disc rotor fitted with 2 heavy duty chains
- Square bent-tube hitch mounted onto fixed clevises
- Housing fitted with a wide rear spout