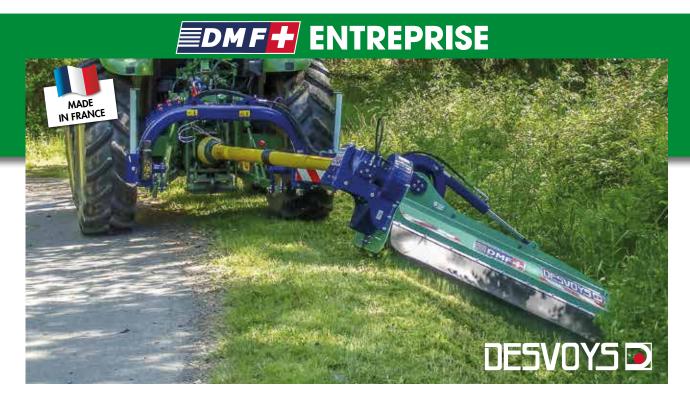

## **KEY POINTS**

- Mechanically welded large floating hitch and "NON-STOP" safety device
- Parallelogram arm with 180 x 80 mm cross section
- External box for extra offset
- Terrain tracking through the floating position of the tilt cylinder
- Armour plated shredder housing
- Skid (8 mm) with bolt-on wear-resistant plate in HARDOX