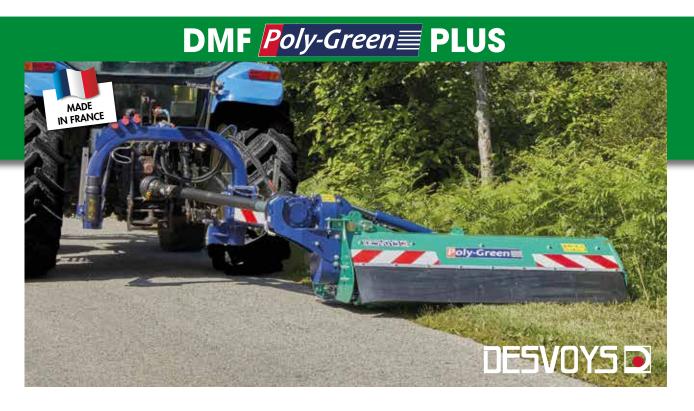

## **KEY POINTS**

- Rotor fitted with 6 rows of B6 hammer cutters
- Double parallelogram arm with integrated cylinder
- External housing for extra offset
- Retractable connecting rod to allow shredding unit to be retracted
- Roller with removable sealed end caps
- Skid (8 mm) with bolt-on wear-resistant plate in HARDOX

## **SPECIFICATIONS**

| WORKING WIDTH               |       | 1.60                                                                                             | 1.80   |
|-----------------------------|-------|--------------------------------------------------------------------------------------------------|--------|
| PTO speed                   | (rpm) | 540                                                                                              |        |
| Number of belts             |       | 4                                                                                                |        |
| Tractor power rating        | (hp)  | 45-100                                                                                           | 55-100 |
| Coupling Cat. 2             |       | Clevis hitch - Floating and can be offset with parallelogram                                     |        |
| Linear speed                | (m/s) | 43                                                                                               |        |
| Number of hammer cutters    | (B6)  | 24                                                                                               | 26     |
| Comb counter                |       | Welded lower comb                                                                                |        |
| Cutting height              | (mm)  | 30 to 130                                                                                        |        |
| Adjustable terrain tracking |       | Roller Ø 168 with removable sealed end covers - Pair of skids with bolt-on base plate in HARDOX® |        |
| Weight                      | (kg)  | 680                                                                                              | 708    |