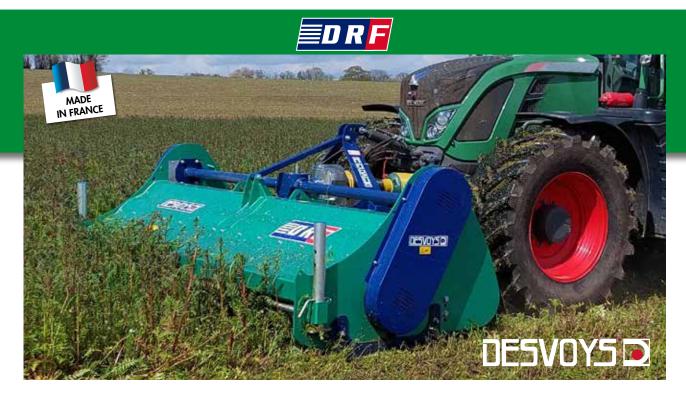

## **KEY POINTS**

- 4-row rotor equipped with Y cutters
- Very sturdy housing equipped with bolt-on armour plates
- Coupling suited to front lifting
- Reversible Y cutters or optional pallet cutters mounted onto treated bushes
- Roller integrated into the shredder housing with height adjustment

## **SPECIFICATIONS**

| WORKING WIDTH               |        | 3.20                                                                  |
|-----------------------------|--------|-----------------------------------------------------------------------|
| PTO speed                   | (rpm)  | 1000 (State the PTO direction of rotation when ordering - see p. 11)  |
| Number of belts             |        | 2 x 3                                                                 |
| Tractor power rating        | (hp)   | 90-220                                                                |
| Coupling category           |        | Cat. 2 clevis hitch                                                   |
| Number of cutters           | (in Y) | 76                                                                    |
| Counter-cutter              |        | Upper and lower smooth, removable                                     |
| Adjustable terrain tracking |        | Ø 245 roller - Pair of skids with bolt-on base plate in <b>HARDOX</b> |
| Rear cover(s)               |        | Closed housing                                                        |
| Housing thickness           | (mm)   | 4                                                                     |
| Armour plate                | (mm)   | As standard on the housing - Bolt-on - Thickness 4                    |
| Weight                      | (kg)   | 1790                                                                  |