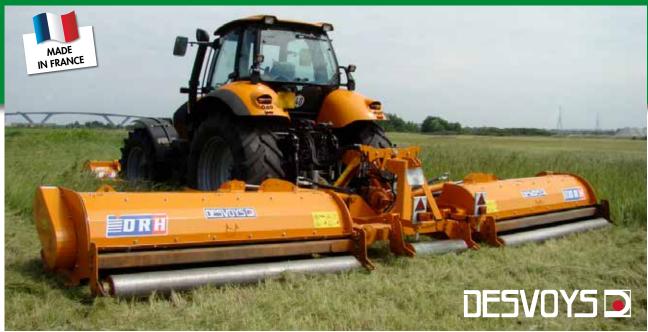

# **■DR H**

## **COMBINED CULTURE**

#### **KEY POINTS**

- Oversize chassis composed of bushed pivots
- Patented protection for side transmission systems
- 1 Pair of semi-pivoting twin wheels with damper and 1 pair of single wheels
- Hydraulic folding shredder
- Rotor equipped with Y cutters + fan
- Front element can be used solo, in push or pull mode

## **SPECIFICATIONS**

| WORKING WIDTH (M)                     | 8.40 (Rear element)                                                                                           | 3.20 (Front element)                                   |
|---------------------------------------|---------------------------------------------------------------------------------------------------------------|--------------------------------------------------------|
| PTO speed (rpm)                       | 1000                                                                                                          |                                                        |
| Number of belts                       | 2 x 5                                                                                                         | 2 x 3                                                  |
| Gearbox power with built-in free (hp) | 410                                                                                                           | 220                                                    |
| Tractor power rating (hp)             | 200-400                                                                                                       | 90-220                                                 |
| Coupling                              | Fixed                                                                                                         | Fixed                                                  |
| Coupling category                     | Cat. 3 clevis hitch                                                                                           | Cat. 2 clevis hitch                                    |
| Number of cutters                     | 104 Y + 52 fans                                                                                               | 76 Y cutters                                           |
| Counter-cutter                        | Upper and lower smooth, removable                                                                             | Upper and lower removable combs                        |
| Adjustable terrain tracking           | Pair of semi-pivoting twin wheels with damper and 1 pair<br>of single wheels. Pair of bolt-on skids in HARDOX | Ø 245 roller<br>Pair of bolt-on skids in <b>HARDOX</b> |
| Rear covers                           | Mobile covers                                                                                                 | Closed housing                                         |
| Housing thickness (mm)                | 4                                                                                                             |                                                        |
| Armour plate (mm)                     | As standard on the housing - Bolt-on - Thickness 4                                                            | As standard on the housing - Welded - Thickness 4      |
| Weight (kg)                           | 4300                                                                                                          | 1790                                                   |