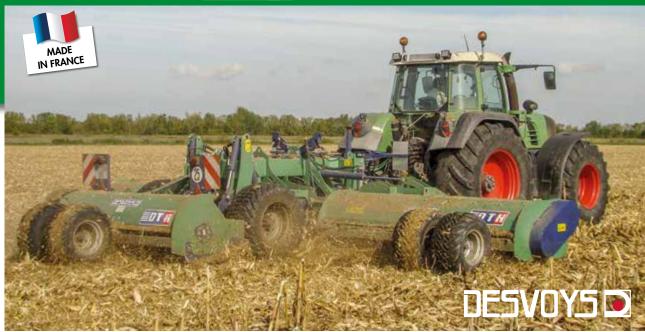

## **KEY POINTS**

- Discrete Towed implement on hydraulically braked axle DREAL approved
- Patented protection for side transmission systems
- 1 Pair of pivoting twin wheels with damper and 1 pair of single wheels
- Description is roller with mud scraper with removable sealed end covers
- Rotor equipped with Y cutters + fan

## **SPECIFICATIONS**

| WORKING WIDTH (M)                                 | 8.40                                               |
|---------------------------------------------------|----------------------------------------------------|
| PTO speed (rpm)                                   | 1000                                               |
| Number of belts                                   | 5 on side shredders - 4 on rear shredder           |
| Tractor power rating (hp)                         | 200-400                                            |
| Coupling                                          | On lifting arm                                     |
| Coupling category                                 | Cat. 2 clevis hitch                                |
| Number of cutters (Y-shaped + ventilation strips) | 192 Y + 96 strips                                  |
| Counter-cutter                                    | Upper and lower, U-shaped, removable               |
| Adjustable terrain tracking                       | Wheels - Pair of bolt-on wear skids in HARDOX      |
| Rear covers                                       | Mobile covers                                      |
| Housing thickness (mm)                            | 4 + 4                                              |
| Armour plate (mm)                                 | As standard on the housing - Bolt-on - Thickness 4 |
| Weight (kg)                                       | 6700                                               |