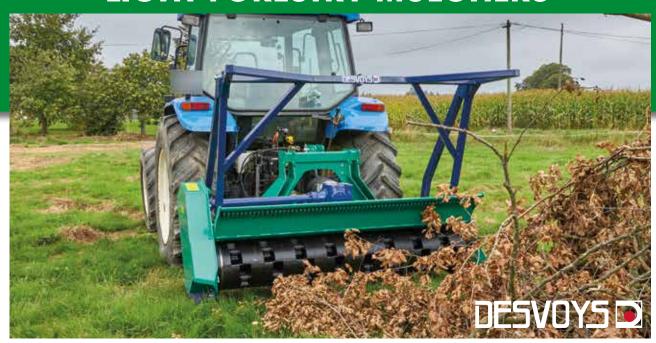

## **LIGHT FORESTRY MULCHERS**

## **KEY POINTS**

- Rotor with retractable hammers or fixed carbide tipped teeth
- Compact shredder with low overhang and optimized weight
- Hydraulically opened cover
- Skid with bolt-on wear-resistant plate in **HARDOX**, height-adjustable
- Double curtain of anti-projection chains