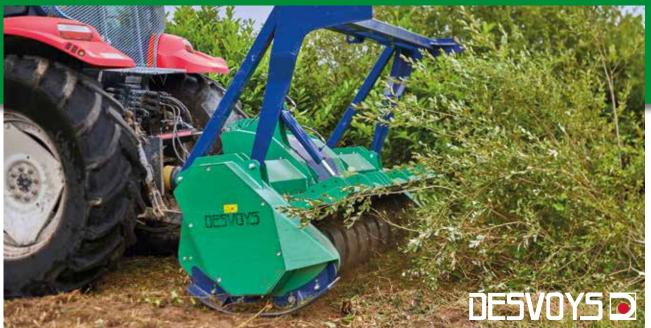

## FORESTIERS MEDIUM

## **KEY POINTS**

- Description Large diameter rotor with retractable hammers or fixed carbide tipped teeth
- Armored body made of wear-resistant steel and profiled HARDOX\* housings
- Hydraulically opened cover
- Double curtain of anti-projection chains
- Skid with bolt-on wear-resistant plate in HARDOX, height-adjustable