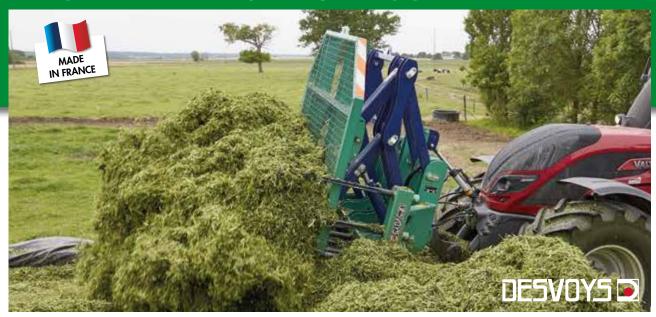

## STANDARD SILAGE PUSHER BLADE

## **KEY POINTS**

- Category 2 & 3 coupling
- Fully screened pusher blade unit
- Quick-release tines via through-bolt

## **SPECIFICATIONS**

| Models | Coupling                                                                                   | Hydraulic                      | Teeth length | No. of teeth | Volume | Weight  |
|--------|--------------------------------------------------------------------------------------------|--------------------------------|--------------|--------------|--------|---------|
| 2.55 m | 3-pt as standard, Cat. 2 & 3<br>(cat. 2 pins supplied)<br>(optional: loader or telescopic) | 2 cylinders<br>(requires 1 DA) | 1.20 m       | 18           | 3.8 m³ | 1200 kg |