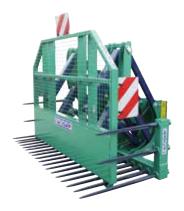

## STANDARD SILAGE PUSHER BLADE

## **KEY POINTS**

- Category 2 & 3 coupling
- Fully screened pusher blade unit
- Quick-release tines via through-bolt

## **SPECIFICATIONS**

| Models | Coupling                                                                                   | Hydraulic                      | Teeth length | No. of teeth | Volume | Weight  |
|--------|--------------------------------------------------------------------------------------------|--------------------------------|--------------|--------------|--------|---------|
| 2.55 m | 3-pt as standard, Cat. 2 & 3<br>(cat. 2 pins supplied)<br>(optional: loader or telescopic) | 2 cylinders<br>(requires 1 DA) | 1.20 m       | 18           | 3.8 m³ | 1200 kg |