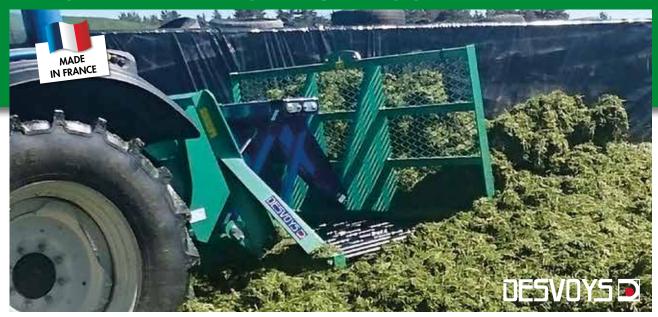

## STANDARD SILAGE PUSHER BLADE

## **KEY POINTS**

- Category 2 coupling
- Fully screened pusher blade unit
- Quick-release tines via through-bolt

## **SPECIFICATIONS**

| Models | Coupling                                               | Hydraulic                     | Teeth length | No. of teeth | Volume             | Weight |
|--------|--------------------------------------------------------|-------------------------------|--------------|--------------|--------------------|--------|
| 2.40 m | <b>3-pt as standard, Cat. 2</b> (cat. 2 pins supplied) | 1 cylinder<br>(requires 1 DA) | 1.40 m       | 19           | 2.8 m <sup>3</sup> | 718 kg |