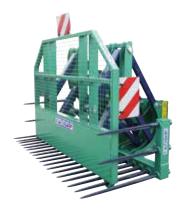

## STANDARD SILAGE PUSHER BLADE

## **KEY POINTS**

- Category 2 coupling
- Fully screened pusher blade unit
- Quick-release tines via through-bolt

## **SPECIFICATIONS**

| Models | Coupling                                               | Hydraulic                     | Teeth length | No. of teeth | Volume             | Weight |
|--------|--------------------------------------------------------|-------------------------------|--------------|--------------|--------------------|--------|
| 2.40 m | <b>3-pt as standard, Cat. 2</b> (cat. 2 pins supplied) | 1 cylinder<br>(requires 1 DA) | 1.40 m       | 19           | 2.8 m <sup>3</sup> | 718 kg |