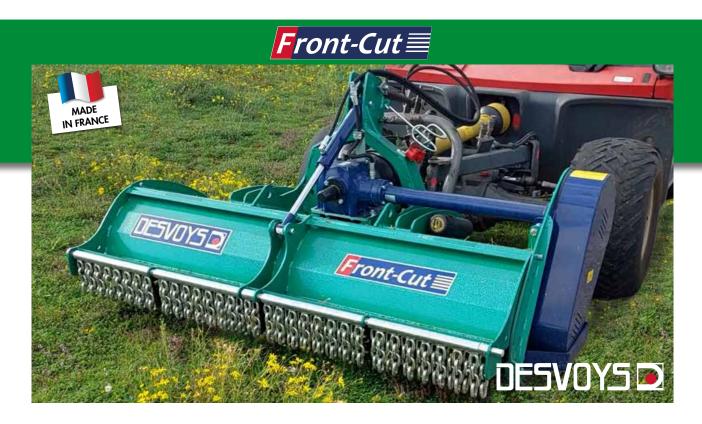

## **KEY POINTS**

- 4-row rotor equipped with B1 heavyweight hammers
- Over with hydraulic cylinder opening
- Fixed coupling
- Noller with removable sealed end caps, with height adjustment
- Welded skids