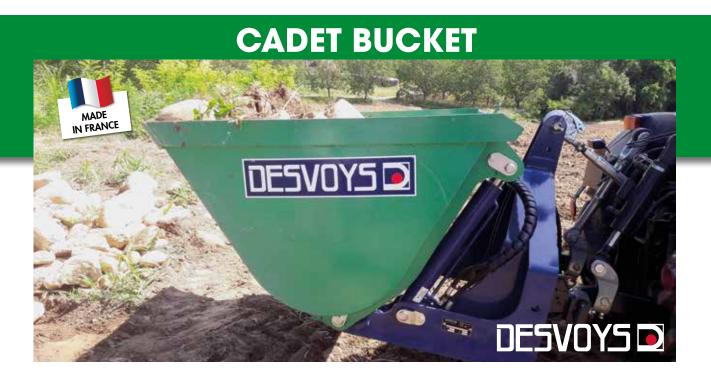

## **KEY POINTS**

- Description of the second state of the seco
- Large 3-point, category 1 & 3 clevis hitch
- Hydraulic tipping and dumping via 2 high-power double-acting cylinders

## **SPECIFICATIONS**

| Int. width | Coupling     | Thickness |        | Volume m <sup>3</sup> | Working loads | Weight |
|------------|--------------|-----------|--------|-----------------------|---------------|--------|
|            |              | Side      | Bottom |                       |               |        |
| 1.40 m     | Cat. 1 and 2 | 3 mm      | 3 mm   | 0.650 m <sup>3</sup>  | 2000 kg       | 320 kg |
| 1.60 m     |              |           |        | 0.730 m <sup>3</sup>  |               | 330 kg |
| 1.80 m     |              |           |        | 0.810 m <sup>3</sup>  | 2200 kg       | 355 kg |
| 2.00 m     |              |           |        | 0.900 m <sup>3</sup>  |               | 374 kg |
| 2.25 m     |              |           |        | 1.100 m <sup>3</sup>  |               | 395 kg |