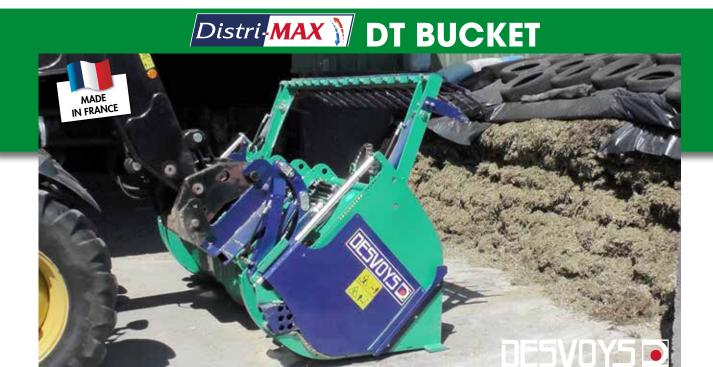

## **KEY POINTS**

- Extra-large diameter distribution screw with truncated pitch
- High-capacity geared motor
- Extra-wide wear shoes
- Attachment bars for bolt-on hitch
- 2 wide-opening independent hydraulic guillotine flaps left and right
- Welded wear blade as standard

## **SPECIFICATIONS**

| Width                        | 2.20 m               | 2.60 m | 2.80 m |
|------------------------------|----------------------|--------|--------|
| Water volume                 | 1.4 m³               | 1.6 m³ | 1.7 m³ |
| Heaped volume with extension | 1.7 m³               | 2.0 m³ | 2.2 m³ |
| Overall width (A)            | 2.33 m               | 2.73 m | 2.93 m |
| Weight without options       | 805 kg               | 880 kg | 928 kg |
| Flaps                        | Front Left and Right |        |        |