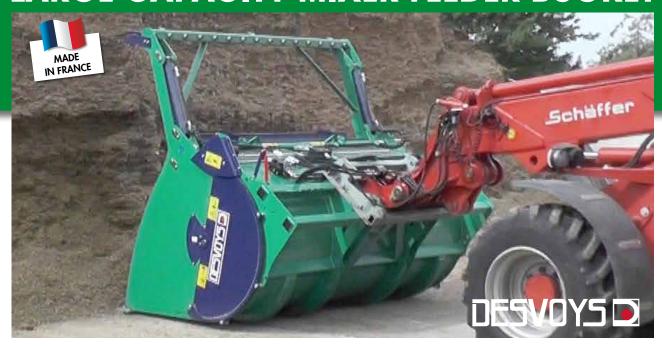

## LARGE CAPACITY MIXER FEEDER BUCKET

## **KEY POINTS**

- Patented, large diameter, helicoidal HLE (High Elastic Limit) screw
- Very high-capacity planetary geared motor
- Extra wide wear shoes
- Attachment bars for bolt-on hitch
- Description Extra wide-opening pivoting flap, also available on front right as an option
- Welded wear blade as standard