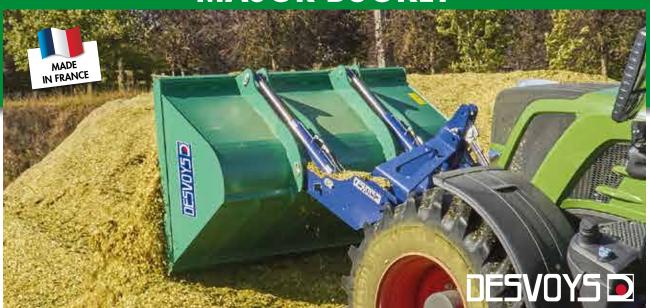

## **MAJOR BUCKET**

## **KEY POINTS**

- O Housing reinforced with a rear tube, side reinforcement plates and integrated wear blade
- Large 3-point, category 2 & 3 clevis hitch
- Hydraulic tipping and dumping via 2 high-power cylinders

## **SPECIFICATIONS**

| Int. width | Coupling                               | Thickness |        | Volume m <sup>3</sup> | Working loads | Weight |
|------------|----------------------------------------|-----------|--------|-----------------------|---------------|--------|
|            |                                        | Side      | Bottom |                       |               |        |
| 2.50 m     | Cat. 2 and 3<br>(cat. 2 pins supplied) | 6 mm      | 6 mm   | 1.410 m³              | 3500 kg       | 930 kg |