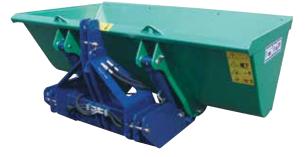

## **MAJOR BUCKET**

## **KEY POINTS**

- O Housing reinforced with a rear tube, side reinforcement plates and integrated wear blade
- Large 3-point, category 2 & 3 clevis hitch
- Hydraulic tipping and dumping via 2 high-power cylinders

## **SPECIFICATIONS**

| Int. width | Coupling                               | Thickness |        | Volume m <sup>3</sup> | Working loads | Weight |
|------------|----------------------------------------|-----------|--------|-----------------------|---------------|--------|
|            |                                        | Side      | Bottom |                       |               |        |
| 2.50 m     | Cat. 2 and 3<br>(cat. 2 pins supplied) | 6 mm      | 6 mm   | 1.410 m³              | 3500 kg       | 930 kg |