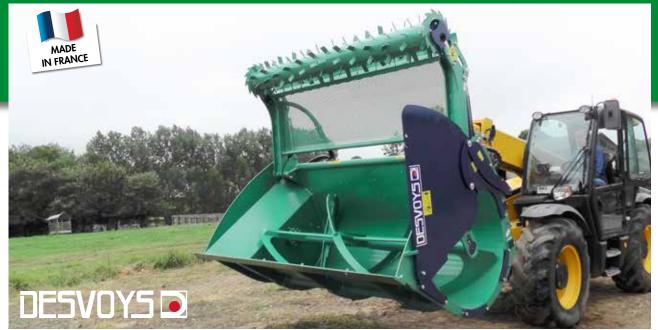

## **MEDIUM CAPACITY MIXER FEEDER BUCKET**

#### **KEY POINTS**

- Patented, large diameter, helicoidal HLE (High Elastic Limit) screw
- Digh-capacity geared motor
- Quick access to geared motor
- Extra wide shoes
- Attachment bars for bolt-on hitch
- Wide-opening pivoting flap
- Wear blade as standard

### **SPECIFICATIONS**

| Width                        | 2.50 m             | 2.80 m             |
|------------------------------|--------------------|--------------------|
| Water volume                 | 2.4 m <sup>3</sup> | 2.7 m <sup>3</sup> |
| Heaped volume with extension | 2.6 m <sup>3</sup> | 3.0 m <sup>3</sup> |
| Overall width (A)            | 2.63 m             | 2.93 m             |
| Weight without options       | 1000 kg            | 1100 kg            |
| Flap                         | FRONT LEFT         |                    |