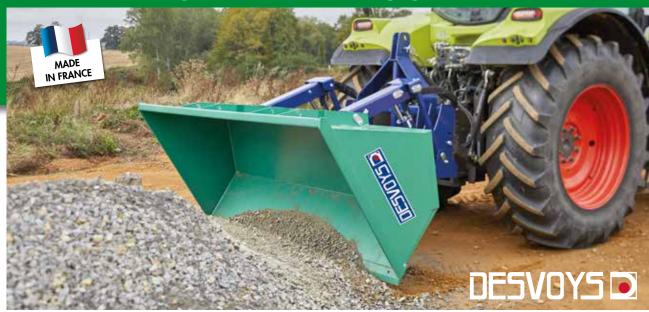

## STANDARD BUCKET

## **KEY POINTS**

- Description of the property of the property
- ▶ Large 3-point, category 2 & 3 clevis hitch
- Hydraulic tipping and dumping via 2 double-acting cylinders

## **SPECIFICATIONS**

| Int. width | Coupling                               | Thickness |        | Volume m³ | Working loads | Weight |
|------------|----------------------------------------|-----------|--------|-----------|---------------|--------|
|            |                                        | Side      | Bottom |           |               |        |
| 2.25 m     | Cat. 2 and 3<br>(cat. 2 pins supplied) | 3 mm      | 3 mm   | 1.150 m³  | - 2500 kg     | 595 kg |
| 2.50 m     |                                        |           |        | 1.300 m³  |               | 620 kg |