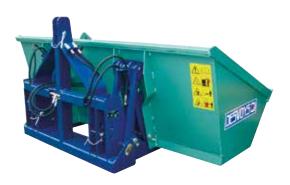

## **KEY POINTS**

- Description of the property of the property
- ▶ Large 3-point, category 2 & 3 clevis hitch
- Hydraulic tipping and dumping via 2 double-acting cylinders

## **SPECIFICATIONS**

| Int. width | Coupling                               | Thickness |        | Volume m³ | Working loads | Weight |
|------------|----------------------------------------|-----------|--------|-----------|---------------|--------|
|            |                                        | Side      | Bottom |           |               |        |
| 2.25 m     | Cat. 2 and 3<br>(cat. 2 pins supplied) | 3 mm      | 3 mm   | 1.150 m³  | - 2500 kg     | 595 kg |
| 2.50 m     |                                        |           |        | 1.300 m³  |               | 620 kg |