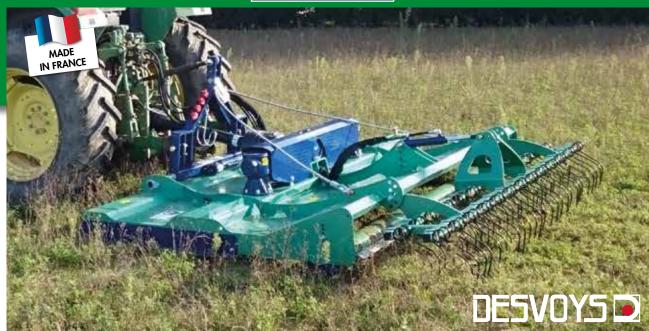

## **KEY POINTS**

- Floating hitch on clevises with hydraulic offset
- Doxes aligned by flectors mounted onto a cross-bar
- High speed rotors equipped with blades, fins and counter-cutters
- Lowered housing with rear disperser
- Adjustable cutting height via skids

## **SPECIFICATIONS**

| WORKING WIDTH               | (M)                                                                                                  | 3.00                                        |  |
|-----------------------------|------------------------------------------------------------------------------------------------------|---------------------------------------------|--|
| PTO speed                   | (rpm)                                                                                                | 540                                         |  |
| Tractor power rating        | (hp)                                                                                                 | 70-110                                      |  |
| Cat 1 & 2 coupling          | 1 & 2 coupling Rods - Ø 28 - Can be offset hydraulically by 250 mm to the right / 100 mm to the left |                                             |  |
| Rotor                       |                                                                                                      | 2 rotors - Single blade - 2 cutters         |  |
| Adjustable terrain tracking |                                                                                                      | Roller Ø 168 - Pair of bolt-on skids HARDOX |  |
| Cutting height              | (mm)                                                                                                 | 25-50-75-100                                |  |
| Weight                      | (kg)                                                                                                 | 900                                         |  |