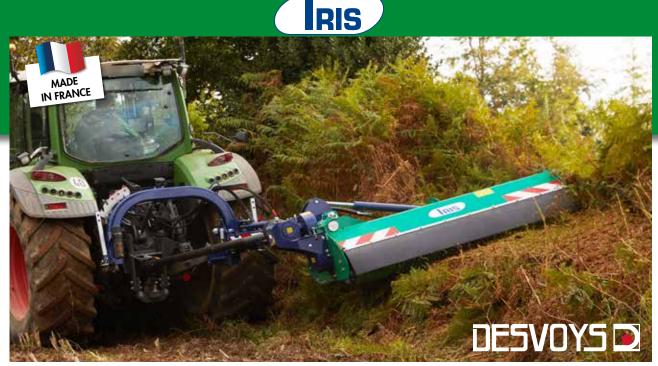

**Use: Grassed areas and individual farms** 

## **KEY POINTS**

- Mechanically welded coupling (cat.2) with retractable connecting rod to allow shredding unit to be retracted,
- External housing for extra offset,
- Notor Ø168mm equipped with B2 hammer cutter for very versatile work,
- Optmised terrain tracking through the floating position of the tilt cylinder,
- Ajustable cutting height with roller removable sealed end covers and pair of skids with bolt-on base plate in *HARDOX*.

## **SPECIFICATIONS**

| WORKING WIDTH                                                                                                        |       | 1,80                                                         | 2,00 | 2,25 |
|----------------------------------------------------------------------------------------------------------------------|-------|--------------------------------------------------------------|------|------|
| PTO speed                                                                                                            | (rpm) | 540                                                          |      |      |
| Number of belts                                                                                                      |       | 4                                                            |      |      |
| Tractor power rating                                                                                                 | (hp)  | 80-200                                                       |      |      |
| Coupling                                                                                                             |       | Clevis hitch - Floating and can be offset with parallelogram |      |      |
| Linear speed                                                                                                         | (m/s) | 48                                                           |      |      |
| Number of hammer cutters                                                                                             | (B2)  | 16                                                           | 18   | 20   |
| Counter-cutter                                                                                                       |       | Welded upper and lower bars                                  |      |      |
| Cutting height                                                                                                       | (mm)  | 25 à 100                                                     |      |      |
| Adjustable terrain tracking Roller Ø 168 with removable sealed end covers - Pair of skids with bolt-on base plate in |       | pase plate in <b>HARDOX</b> *                                |      |      |
| Weight                                                                                                               | (kg)  | 870                                                          | 915  | 950  |