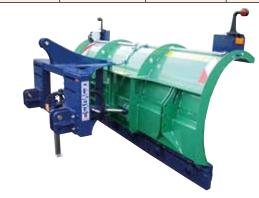

## **SNOW CLEARING BLADE**

## **KEY POINTS**

- Double articulated rubber scraper
- Blade unit made of multiple folds
- Standard or winter-specific signalling kit available as an option
- Extra-large diameter zinc-plated swivel with grease nipples

## **SPECIFICATIONS**

| Models | Coupling                                                         | Oriented width | Height | Orientation |                               | Wataka |
|--------|------------------------------------------------------------------|----------------|--------|-------------|-------------------------------|--------|
|        |                                                                  |                |        | Manual      | Hydraulic                     | Weight |
| 2.50 m | On Cat. 2, 3-pt lifting arm.<br>(optional: loader or telescopic) | 2.20 m         | 1.10 m |             | Standard<br>(requires 1 D.A.) | 556 kg |
| 3.00 m |                                                                  | 2.67 m         |        |             |                               | 634 kg |