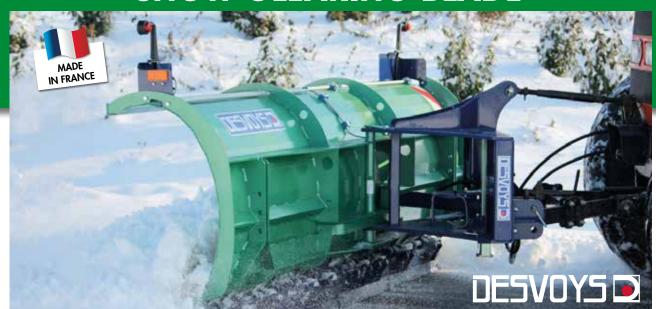

## **SNOW CLEARING BLADE**

## **KEY POINTS**

- Double articulated rubber scraper
- Blade unit made of multiple folds
- Standard or winter-specific signalling kit available as an option
- Extra-large diameter zinc-plated swivel with grease nipples

## **SPECIFICATIONS**

| Models | Coupling                                                         | Oriented width | Height | Orientation |                               | Wataka |
|--------|------------------------------------------------------------------|----------------|--------|-------------|-------------------------------|--------|
|        |                                                                  |                |        | Manual      | Hydraulic                     | Weight |
| 2.50 m | On Cat. 2, 3-pt lifting arm.<br>(optional: loader or telescopic) | 2.20 m         | 1.10 m |             | Standard<br>(requires 1 D.A.) | 556 kg |
| 3.00 m |                                                                  | 2.67 m         |        |             |                               | 634 kg |