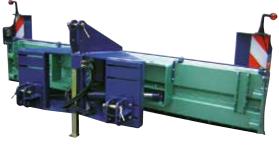

## **OPTIONS**

Hydraulic orientation 2-cylinder control kit Floating head mounting Articulated floating system Pair of retaining sides and side extensions Plate or grid extension Double rubber scraper Signalling kit