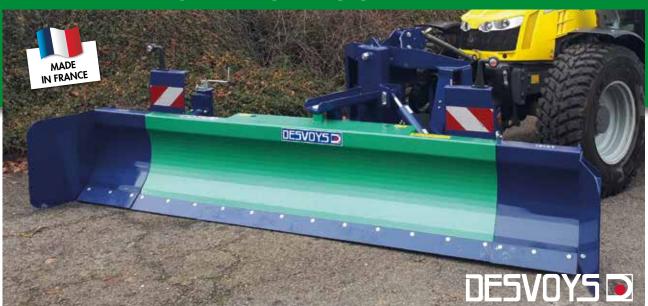

## **MULTI-PURPOSE BLADE**

## **KEY POINTS**

- Description Blade unit made of multiple folds and structure with double cross-bars
- Right- and left-hand orientation as standard
- Extra-large diameter zinc-plated swivel with grease nipples
- Bolt-on HARDOX wear blade offering excellent abrasion resistance.

## **SPECIFICATIONS**

|   | Models | Coupling                                                         | Height | Hydraulic<br>tilt +/-10°<br>(requires 1 D.A.) | Orientation |                               |        |
|---|--------|------------------------------------------------------------------|--------|-----------------------------------------------|-------------|-------------------------------|--------|
|   |        |                                                                  |        |                                               | Manval      | Hydraulic                     | Weight |
| ĺ | 0.50   | On Cat. 2, 3-pt lifting arm.<br>(optional: loader or telescopic) | 0.63 m |                                               | Standard    | Optional<br>(requires 1 D.A.) | 560 kg |
|   | 2.50 m |                                                                  |        | Standard                                      |             |                               | 595 kg |
|   | 3.00 m |                                                                  |        |                                               |             |                               | 596 kg |
|   |        |                                                                  |        | Standard                                      |             |                               | 625 kg |