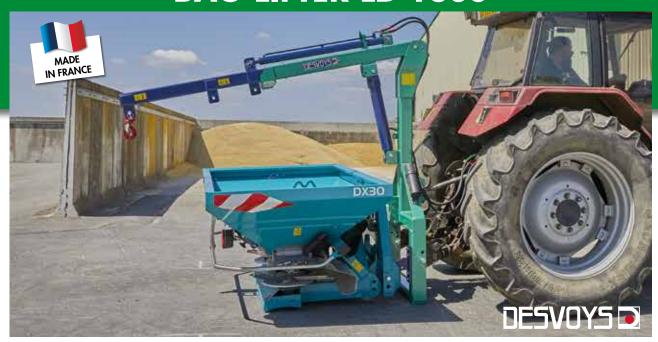

## **BAG LIFTER LD 1500**

## **KEY POINTS**

- Mechanically-welded chassis with joints that include grease nipples and bushes
- Guide roller
- Parachute valve on the lifting cylinder
- Flow limiter
- Swivel hook with latch

## **SPECIFICATIONS**

| Seeder weight | Coupling                                     | Cylinder                               | Hook       | Stand    | Weight |
|---------------|----------------------------------------------|----------------------------------------|------------|----------|--------|
| 2000 kg max   | Cat. 2 (tractor side) Fittings (seeder side) | Extension and lifting DA<br>for SA arm | Swivelling | Standard | 340 kg |