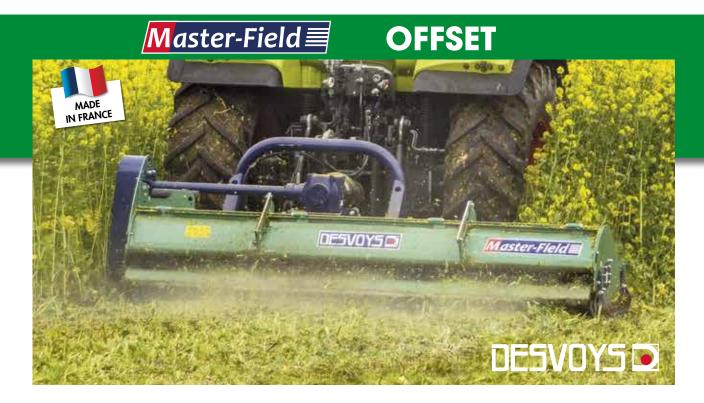

#### **KEY POINTS**

- Rotor equipped with B1 heavyweight hammers
- Housing with basic armour plate
- Olevis hitch with hydraulic offset on double slide
- Adjustable rear cover
- Incorporated double free wheel gearbox
- Roller with removable sealed end caps

# **SPECIFICATIONS**

| WORKING WIDTH                                | 2.                                                                                     | 35        | 2.80   |      | 3.10   |      |  |  |
|----------------------------------------------|----------------------------------------------------------------------------------------|-----------|--------|------|--------|------|--|--|
| PTO speed (rpm)                              | 540                                                                                    | 1000      | 540    | 1000 | 540    | 1000 |  |  |
| Number of belts                              | 4 5                                                                                    |           |        |      |        |      |  |  |
| Tractor power rating (depending on PTO) (hp) | 70-220                                                                                 |           | 80-220 |      | 90-220 |      |  |  |
| Coupling                                     | Hydraulic offset on slide tube                                                         |           |        |      |        |      |  |  |
| Coupling category                            | Cat. 2 clevis hitch                                                                    |           |        |      |        |      |  |  |
| Number of hammer cutters (B1)                | 26                                                                                     |           | 30     |      | 34     |      |  |  |
| Counter-cutter                               | Upper and lower, U-shaped, removable                                                   |           |        |      |        |      |  |  |
| Adjustable terrain tracking                  | Ø 220 roller with removable sealed end covers - Pair of bolt-on skids in <b>HARDOX</b> |           |        |      |        |      |  |  |
| Rear cover                                   | Mobile cover                                                                           |           |        |      |        |      |  |  |
| Housing thickness (mm)                       | 6                                                                                      |           |        |      |        |      |  |  |
| Armour plate (mm)                            | As standard on the housing - Welded - Thickness 4                                      |           |        |      |        |      |  |  |
| Weight (kg)                                  | 11                                                                                     | 1120 1230 |        | 1315 |        |      |  |  |