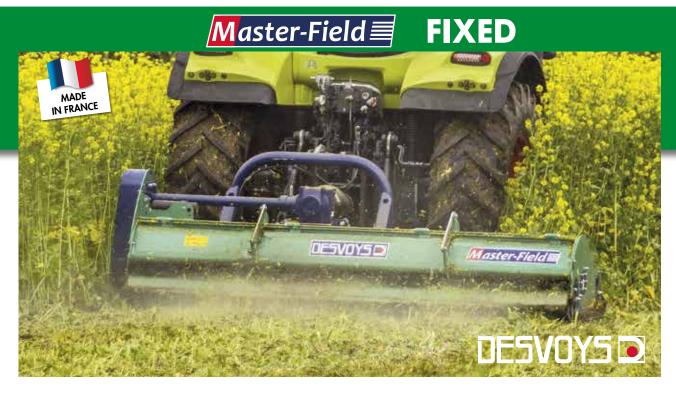

### **KEY POINTS**

- Rotor equipped with B1 heavyweight hammers
- Housing with basic armour plate
- Ocategory 2 clevis hitch
- Adjustable rear cover
- Incorporated double free wheel gearbox
- Roller with removable sealed end caps

# **SPECIFICATIONS**

| WORKING WIDTH                                | 2.80                                                                            |      | 3.10   |      |  |  |
|----------------------------------------------|---------------------------------------------------------------------------------|------|--------|------|--|--|
| PTO speed (rpm)                              | 540                                                                             | 1000 | 540    | 1000 |  |  |
| Number of belts                              | 5                                                                               |      |        |      |  |  |
| Tractor power rating (depending on PTO) (hp) | 80-220                                                                          |      | 90-220 |      |  |  |
| Coupling                                     | Fixed                                                                           |      |        |      |  |  |
| Coupling category                            | Cat. 2 clevis hitch                                                             |      |        |      |  |  |
| Number of hammer cutters (B1)                | 30                                                                              |      | 34     |      |  |  |
| Counter-cutter                               | Upper and lower, U-shaped, removable                                            |      |        |      |  |  |
| Adjustable terrain tracking                  | Ø 220 roller with removable sealed end covers - Pair of bolt-on skids in HARDOX |      |        |      |  |  |
| Rear cover                                   | Mobile cover                                                                    |      |        |      |  |  |
| Housing thickness (mm)                       | 6                                                                               |      |        |      |  |  |
| Armour plate (mm)                            | As standard on the housing - Welded - Thickness 4                               |      |        |      |  |  |
| Weight (kg)                                  | 1070                                                                            |      | 1152   |      |  |  |