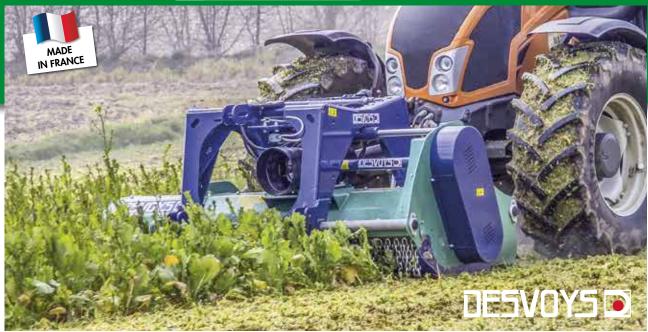

## Master-Field COMBINED

## **KEY POINTS**

- Rotor equipped with B1 heavyweight hammers
- Housing with basic armour plate
- Double clevis hitch with hydraulic offset
- Incorporated double free wheel gearbox
- Roller with removable sealed end caps