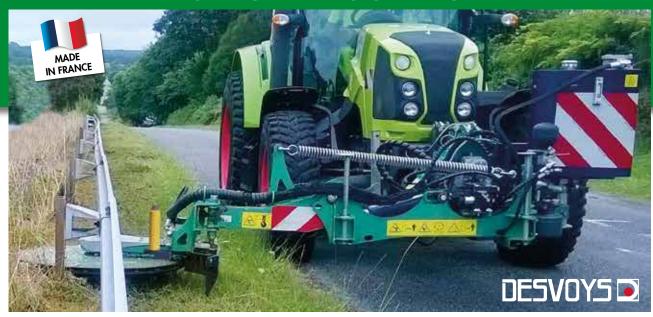

## SINGLE-DISC PRO

## **KEY POINTS**

- Automatic retraction system for the cutter unit
- The pressure can be adjusted by a manual pump to bypass obstacles
- Rotor with 3 removable cutters on treated bushes and shredder body fitted with 5 counter-cutters
- 3-position reversible cutters
- Large diameter thrust disc (700 mm)