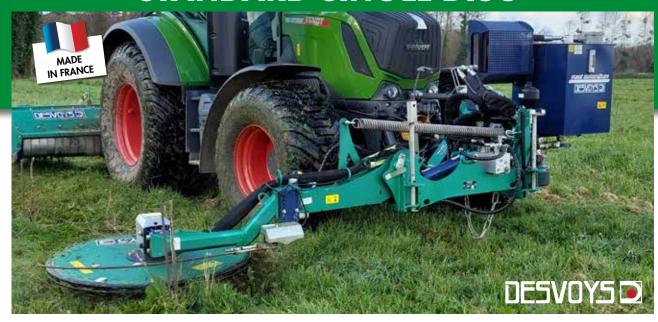

## STANDARD SINGLE-DISC

## **KEY POINTS**

- Automatic retraction system for the cutter unit
- The pressure can be adjusted by a manual pump to bypass obstacles
- 3-position reversible cutters
- Large diameter thrust disc (700 mm)
- Notor with 3 removable cutters on treated bushes and shredder body fitted with 5 counter-cutters

## **SPECIFICATIONS**

| POSITION OF SHREDDER      |         | 3-point rear                                                                          | 3-point front | loader                | 3-point front     | telescopic            |
|---------------------------|---------|---------------------------------------------------------------------------------------|---------------|-----------------------|-------------------|-----------------------|
| Shredding side            |         | Shredding on right                                                                    |               |                       | Shredding on left |                       |
| Working width             | (mm)    | 1000                                                                                  |               |                       |                   |                       |
| Coupling                  |         | Cat. 1 and 2                                                                          |               | Adaptation (optional) | Cat. 1 and 2      | Adaptation (optional) |
| Offset values             |         | Hydraulic 620 mm                                                                      |               |                       |                   |                       |
| Tilt                      |         | Hydraulic tilting - +90°/-15° - Motor 26 cc                                           |               |                       |                   |                       |
| Work rate req'd           | (L/min) | 40 to 50                                                                              |               |                       |                   |                       |
| Rotor                     |         | 3 removable cutters                                                                   |               |                       |                   |                       |
| Cutting height            | (mm)    | 65                                                                                    |               |                       |                   |                       |
| Terrain tracking          |         | Thrust disc free to rotate with spring-loaded <b>HARDOX</b> wear-resistant base plate |               |                       |                   |                       |
| Weight                    | (kg)    | 3                                                                                     | 70            | 360                   | 370               | 360                   |
| Basic hydraulic equipment |         | 1 selector (for offset and tilt) + control handle                                     |               |                       |                   |                       |
| Equipment required        |         | 1 D.A. to drive selector - 12 volt supply - 1 S.A. With direct return to power motor  |               |                       |                   |                       |