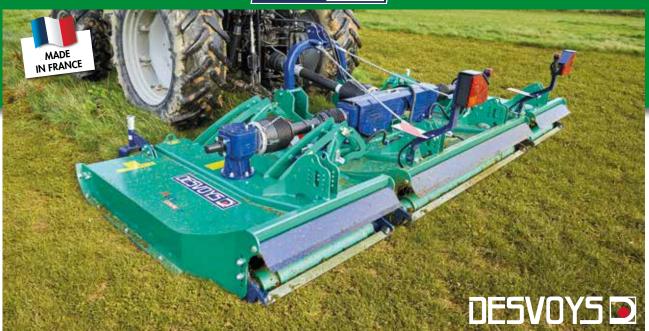

## MULTI - COUPE

## **KEY POINTS**

- Delta Housing open at the rear 4 bushed pivot points on central body
- Descent and the second seco
- 4 rotors in line over 4.50m
- Ocentral rotor coupling by flectors and outer rotor coupling by transmission with elastic joints
- Folding implement equipped with warning lights

## **SPECIFICATIONS**

| WORKING WIDTH               | (M)   | 4.50                                                  |  |
|-----------------------------|-------|-------------------------------------------------------|--|
| PTO speed                   | (rpm) | 1000                                                  |  |
| Tractor power               | (ch)  | 90-150                                                |  |
| Cat. 2 coupling             |       | Fixed clevis hitch                                    |  |
| Rotor                       |       | 4 rotors - Single blade - 2 cutters                   |  |
| Adjustable terrain tracking |       | Roller Ø 168 - Pair of skids with bolt-on base plates |  |
| Cutting height              | (mm)  | 30 to 105                                             |  |
| Weight                      | (kg)  | 1682                                                  |  |