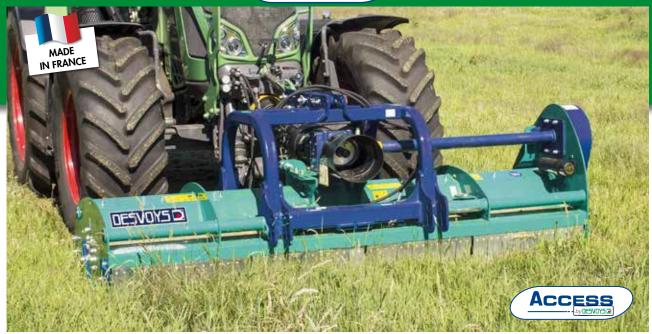

## **KEY POINTS**

- High level standard equipment
- Double clevis hitch with hydraulic offset
- Hitch mounted onto double front and rear slide
- Incorporated double free wheel gearbox
- Suitable for medium-power tractors with optimised working widths
- Roller with removable sealed end caps and double bearing
- Hammer cutters for ACCESS type B2 range

## **SPECIFICATIONS**

| WORKING WIDTH                 | 2.20                                                                     | 2.50 | 2.80     | 3.00 |
|-------------------------------|--------------------------------------------------------------------------|------|----------|------|
| PTO speed (rpm)               | 1000                                                                     |      |          |      |
| Number of belts               | 4                                                                        |      |          |      |
| Tractor power rating (hp)     | 60 - 160                                                                 |      | 75 - 160 |      |
| Coupling                      | Hydraulic offset on slide (500 mm travel)                                |      |          |      |
| Coupling category             | Cat. 2 clevis hitch                                                      |      |          |      |
| Linear speed (m/s)            | 42                                                                       |      |          |      |
| Number of hammer cutters (B2) | 20                                                                       |      | 24       |      |
| Counter-cutters               | Upper and lower smooth, removable                                        |      |          |      |
| Adjustable terrain tracking   | Ø 168 mm roller with removable sealed end covers - Pair of bolt-on skids |      |          |      |
| Weight (kg)                   | 1030                                                                     | 1080 | 1130     | 1180 |