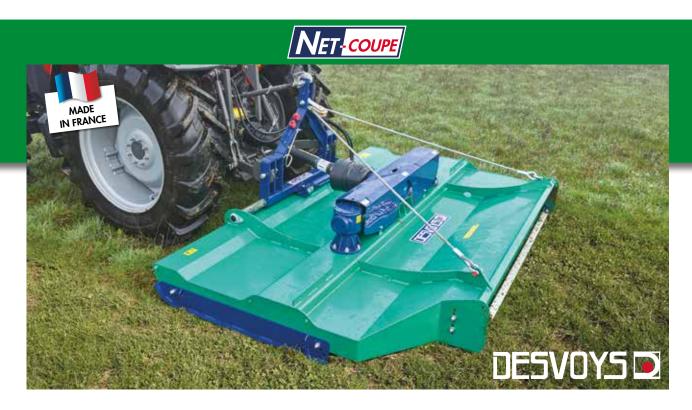

## **KEY POINTS**

- Floating hitch on clevises with hydraulic offset
- Description Boxes aligned by flectors mounted onto a cross-bar
- High speed rotors equipped with blades, fins and counter-cutters
- Lowered housing with cut-angles and rear disperser
- Adjustable cutting height via skids