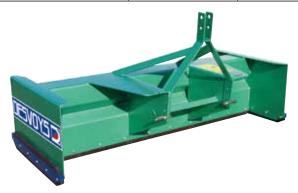

## **KEY POINTS**

- Sturdy assemblies of folded and mechanically welded components
- Central, reversible, reinforced rubber scraper blade
- Several hitching options: on pins or, as an option, on a perforated or semi-automatic drawbar

## **SPECIFICATIONS**

| Working width | Overall width | Coupling           | Blade and skids                            | Side   |        |           | Wainha |
|---------------|---------------|--------------------|--------------------------------------------|--------|--------|-----------|--------|
|               |               |                    |                                            | Depth  | Height | Thickness | Weight |
| 2.00 m        | 2.09 m        | Cat.1 on pins Ø 28 | Reversible reinforced<br>rubber, 65 shores | 1.00 m | 0.60 m | 8 mm      | 307 kg |
| 2.25 m        | 2.34 m        |                    |                                            |        |        |           | 323 kg |
| 2.50 m        | 2.57 m        |                    |                                            |        |        |           | 340 kg |