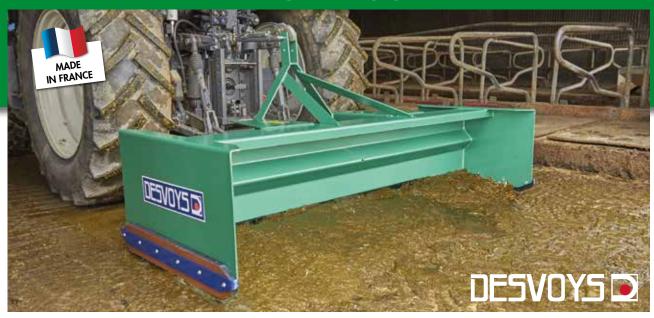

## **WELDED SKID SCRAPER**

## **KEY POINTS**

- Sturdy assemblies of folded and mechanically-welded components
- Ocat. 1 coupling on pins
- Dimensions
- Ocentral, reversible, reinforced rubber scraper blade

## **SPECIFICATIONS**

|  | Working width | Overall width | Coupling              | Skids  | Blade                                   | Side   |        |           | Weight   |
|--|---------------|---------------|-----------------------|--------|-----------------------------------------|--------|--------|-----------|----------|
|  |               |               |                       |        |                                         | Depth  | Height | Thickness | vveigiii |
|  | 2.00 m        | 2.09 m        | Cat.1 on pins<br>Ø 28 | Welded | Reversible reinforced rubber, 65 shores | 0.75 m | 0.52 m | 6 mm      | 185 kg   |