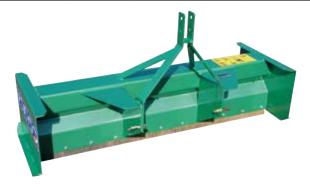

## **WELDED SKID SCRAPER**

## **KEY POINTS**

- Sturdy assemblies of folded and mechanically-welded components
- Ocat. 1 coupling on pins
- Dimensions
- Ocentral, reversible, reinforced rubber scraper blade

## **SPECIFICATIONS**

|  | Working width | Overall width | Coupling              | Skids  | Blade                                   | Side   |        |           | Weight   |
|--|---------------|---------------|-----------------------|--------|-----------------------------------------|--------|--------|-----------|----------|
|  |               |               |                       |        |                                         | Depth  | Height | Thickness | vveigiii |
|  | 2.00 m        | 2.09 m        | Cat.1 on pins<br>Ø 28 | Welded | Reversible reinforced rubber, 65 shores | 0.75 m | 0.52 m | 6 mm      | 185 kg   |