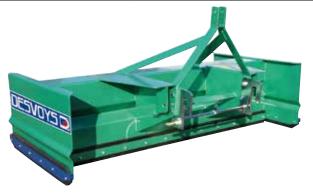

## SENIOR SERIES SCRAPERS MADE IN FRANCE DESVOYS D

## **KEY POINTS**

- Sturdy assemblies of folded and mechanically-welded components
- The dimensions of the Senior scrapers make them the largest on the market
- Double, reversible, reinforced rubber scraper blade
- Strengthening beam and stiffening fold
- Several hitching options: on pins or, as an option, on a perforated or semi-automatic drawbar

## **SPECIFICATIONS**

| Working width | Overall width | Coupling                        | Blades and skids                           | Side   |        |           | Wainhi |
|---------------|---------------|---------------------------------|--------------------------------------------|--------|--------|-----------|--------|
|               |               |                                 |                                            | Depth  | Height | Thickness | Weight |
| 2.25 m        | 2.34 m        | Cat.2 clevis hitch<br>ø 28 rods | Reversible reinforced<br>rubber, 65 shores | 1.25 m | 0.75 m | 8 mm      | 432 kg |
| 2.50 m        | 2.59 m        |                                 |                                            |        |        |           | 452 kg |
| 3.00 m        | 3.09 m        |                                 |                                            |        |        |           | 488 kg |