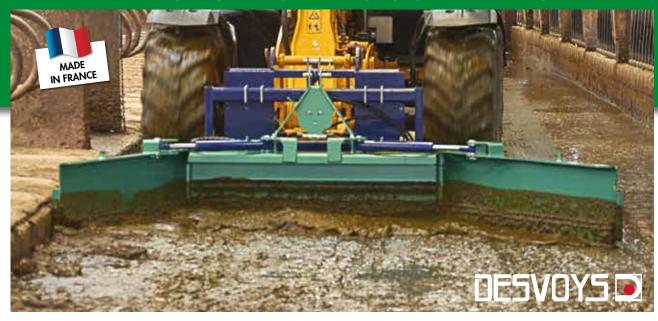

## **RACLOIR SERIES SCRAPERS**

## **KEY POINTS**

- Sturdy assembly: thick side walls and wear bushes with grease nipples.
- Floating blade unit
- Ocategory 2, 3-point hitch or, as an option, bolt-on coupling parts to hitch onto all types of carrier machines.
- Large sized scraper
- Reversible, reinforced rubber scraper blade

## **SPECIFICATIONS**

| Working width | Type of coupling                                       | Blade and skids                            | Side   |        |           | Weight   |
|---------------|--------------------------------------------------------|--------------------------------------------|--------|--------|-----------|----------|
|               |                                                        |                                            | Depth  | Height | Thickness | vveigiii |
| 4.50 m        | 3-point, Cat. 2<br>optional Loader - Telescopic Loader | Reversible reinforced rubber,<br>65 shores | 1.75 m | 0.45 m | 10 mm     | 530 kg   |