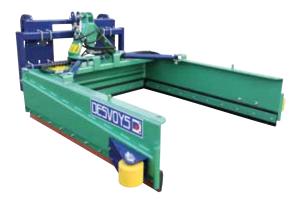

## **RACLOIR SERIES SCRAPERS**

## **KEY POINTS**

- Sturdy assembly: thick side walls and wear bushes with grease nipples.
- Floating blade unit
- Ocategory 2, 3-point hitch or, as an option, bolt-on coupling parts to hitch onto all types of carrier machines.
- Large sized scraper
- Reversible, reinforced rubber scraper blade

## **SPECIFICATIONS**

| Working width | Type of coupling                                       | Blade and skids                            | Side   |        |           | Weight   |
|---------------|--------------------------------------------------------|--------------------------------------------|--------|--------|-----------|----------|
|               |                                                        |                                            | Depth  | Height | Thickness | vveigiii |
| 4.50 m        | 3-point, Cat. 2<br>optional Loader - Telescopic Loader | Reversible reinforced rubber,<br>65 shores | 1.75 m | 0.45 m | 10 mm     | 530 kg   |