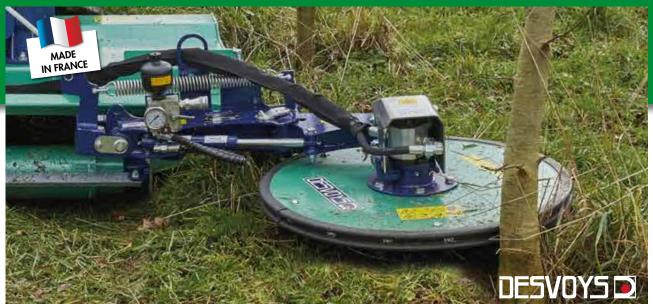

## **KEY POINTS**

- Adjustable retraction via nitrogen ball
- Potor with 3 retractable cutters on treated bushes
- 400 mm diameter thrust disk
- Sensor system
- Depending on adaptation, can be mounted onto <u>Vini-Cut</u> <u>Arbo-Cut</u> <u>Exel-Cut</u> <u>Master-Field</u> <u>NET-Coupe</u>

## **SPECIFICATIONS**

| WORKING WIDTH (MM)                      | 750                                          |
|-----------------------------------------|----------------------------------------------|
| Frequency of rotation (rpm) at 50 L/min | 1900                                         |
| Side used                               | Rear right                                   |
| Work rate req'd (L/min)                 | 40 to 50                                     |
| Max. pressure (bars)                    | 200                                          |
| Tractor equipment required              | 1 S.A. + 1 free return to tank               |
| Type of retraction                      | By cylinder and Nitrogen ball                |
| Rotor                                   | 3 removable cutters                          |
| Cutting configuration                   | N° 2                                         |
| Cutting height (mm)                     | 60                                           |
| Tracking of terrain                     | Spring-loaded mechanical tilting +10° / -10° |
| Weight (kg)                             | 103                                          |