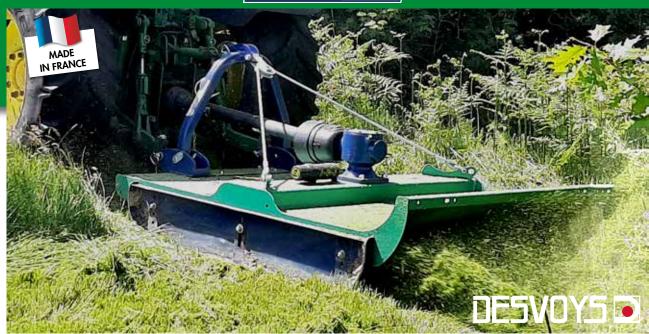

## **KEY POINTS**

- Square bent tube floating coupling
- Dox mounted onto cross-bar
- Large rear spout
- Lifting arm clevises bolted onto housing
- Reinforced structure with armour plate as standard
- Ocutting height adjustable with a pair of bolt-on wear pads made of HARDOX