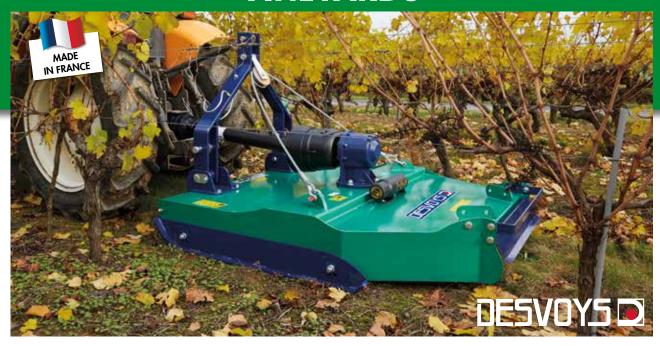

## **KEY POINTS**

- Floating hitch on clevises with hydraulic offset
- Box on cross-bar
- Rotor equipped with 3 blades and fins coupled to 2 counter-cutters
- Housing with cut-angle corners and reduced depth
- Adjustable cutting height via skids

## **SPECIFICATIONS**

| WORKING WIDTH               | (M)   | 1.30                                      | 1.50 |  |
|-----------------------------|-------|-------------------------------------------|------|--|
| PTO speed                   | (rpm) | 540                                       |      |  |
| Tractor power rating        | (hp)  | 50-100                                    |      |  |
| Cat. 1 coupling             |       | Clevis hitch- Centred or offset by 150 mm |      |  |
| Rotor                       |       | Triangular rotor - 3 cutters              |      |  |
| Adjustable terrain tracking |       | Pair of bolt-on skids                     |      |  |
| Cutting height              | (mm)  | 60-110-160-210                            |      |  |
| Weight                      | (kg)  | 350                                       | 409  |  |