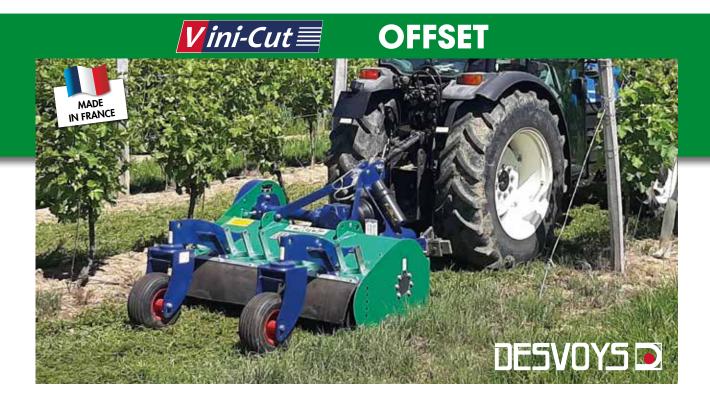

## **KEY POINTS**

- High rotation speed rotor equipped with B7 hammer cutters.
- Wide front opening
- Profiled housing with truncated corners, protective cover and rounded bolts
- Clevis hitch with hydraulic offset on 2 slides
- Roller adjustable in height and depth
- 10 Inner skids (10 mm) with bolt-on HARDOX wear base plate