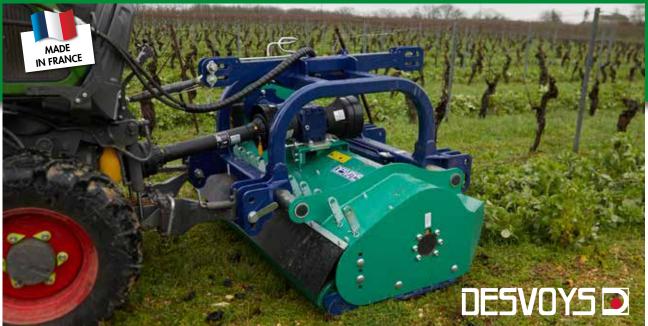

## Vini-Cut COMBINED

## **KEY POINTS**

- High rotation speed rotor equipped with B7 hammer cutters.
- Wide front opening
- Profiled housing with truncated corners, protective cover and rounded bolts
- Olevis hitch with hydraulic offset on 2 slides
- Height-adjustable roller
- Inner skids (10 mm) with bolt-on HARDOX wear base plate